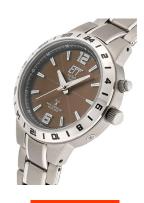

## ETT (Eco Tech Time) ladies' watch ELT-11446-21M Specifications

**BUY NOW** 

This document contains all the specifications for the ETT Eco Tech Time Basic Titan ELT-11446-21M ladies' watch. We at the DIALANDO® watch store offer a large selection of authentic watches from the best watch brands in the world. https://www.dialando.cy/

| PRODUCT EXECUTION   |                                                                                                |  |
|---------------------|------------------------------------------------------------------------------------------------|--|
| Display Type        | Analogue                                                                                       |  |
| Movement type       | Quartz (Solar)                                                                                 |  |
| Movement Name       | DE) / Empfang des Signals DCF 77 (Mainflingen / W328                                           |  |
| Functions           | Daylight saving time / Second / Radio controlled clock / Minute / Hour / Overcharge protection |  |
| MEASURES            |                                                                                                |  |
| Case width [mm]     | 32                                                                                             |  |
| Case thickness [mm] | 11                                                                                             |  |

| MATERIAL & COLOUR  |                                |
|--------------------|--------------------------------|
| Strap Material     | Titanium                       |
| Strap Colour       | Silver                         |
| Case Material      | Titanium                       |
| Case Colour        | Silver                         |
| Case Surface       | Polished / Matted              |
| Colour of the dial | Grey                           |
| Glass              | Mineral glass / Hardened glass |
| DETAILS            |                                |
| Bezel              | Fixed                          |
| Case Bottom        | Titanium bottom / Screwed      |
| Clasp              | Folding clasp                  |
|                    |                                |