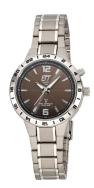

## ETT (Eco Tech Time) ladies' watch ELT-11446-21M Specifications

**BUY NOW** 

This document contains all the specifications for the ETT Eco Tech Time Basic Titan ELT-11446-21M ladies' watch. We at the DIALANDO® watch store offer a large selection of authentic watches from the best watch brands in the world. https://www.dialando.cy/

| PRODUCT EXECUTION   |                                                                                                |  |
|---------------------|------------------------------------------------------------------------------------------------|--|
| Display Type        | Analogue                                                                                       |  |
| Movement type       | Quartz (Solar)                                                                                 |  |
| Movement Name       | DE) / Empfang des Signals DCF 77 (Mainflingen / W328                                           |  |
| Functions           | Daylight saving time / Second / Radio controlled clock / Minute / Hour / Overcharge protection |  |
| MEASURES            |                                                                                                |  |
| Case width [mm]     | 32                                                                                             |  |
| Case thickness [mm] | 11                                                                                             |  |

| MATERIAL & COLOUR  |                                |
|--------------------|--------------------------------|
| Strap Material     | Titanium                       |
| Strap Colour       | Silver                         |
| Case Material      | Titanium                       |
| Case Colour        | Silver                         |
| Case Surface       | Polished / Matted              |
| Colour of the dial | Grey                           |
| Glass              | Mineral glass / Hardened glass |
| DETAILS            |                                |
| Bezel              | Fixed                          |
| Case Bottom        | Titanium bottom / Screwed      |
| Clasp              | Folding clasp                  |
|                    |                                |