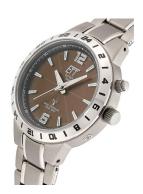

## ETT (Eco Tech Time) ladies' watch ELT-11446-21M Specifications

**BUY NOW** 

This document contains all the specifications for the ETT Eco Tech Time Basic Titan ELT-11446-21M ladies' watch. We at the DIALANDO® watch store offer a large selection of authentic watches from the best watch brands in the world. https://www.dialando.cy/

| PRODUCT EXECUTION   |                                                                                                |  |
|---------------------|------------------------------------------------------------------------------------------------|--|
| Display Type        | Analogue                                                                                       |  |
| Movement type       | Quartz (Solar)                                                                                 |  |
| Movement Name       | DE) / Empfang des Signals DCF 77 (Mainflingen / W328                                           |  |
| Functions           | Daylight saving time / Second / Radio controlled clock / Minute / Hour / Overcharge protection |  |
| MEASURES            |                                                                                                |  |
| Case width [mm]     | 32                                                                                             |  |
| Case thickness [mm] | 11                                                                                             |  |

| MATERIAL & COLOUR  |                                |
|--------------------|--------------------------------|
| Strap Material     | Titanium                       |
| Strap Colour       | Silver                         |
| Case Material      | Titanium                       |
| Case Colour        | Silver                         |
| Case Surface       | Polished / Matted              |
| Colour of the dial | Grey                           |
| Glass              | Mineral glass / Hardened glass |
| DETAILS            |                                |
| Bezel              | Fixed                          |
| Case Bottom        | Titanium bottom / Screwed      |
| Clasp              | Folding clasp                  |
|                    |                                |