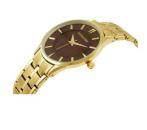

## Devota & Lomba ladies' watch DL012W-02BROW Specifications

**BUY NOW** 

This document contains all the specifications for the Devota & Lomba DL012W-02BROW ladies' watch. We at the DIALANDO® watch store offer a large selection of authentic watches from the best watch brands in the world. https://www.dialando.cy/

| MATERIAL & COLOUR  |                 |
|--------------------|-----------------|
| Strap Material     | Stainless steel |
| Strap Colour       | Gold            |
| Colour of the dial | Brown           |
| Glass              | Mineral glass   |
| DETAILS            |                 |
| Clasp              | Snap fastener   |
| Water resistant    | 5 ATM           |