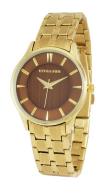

## Devota & Lomba ladies' watch DL012W-02BROW Specifications

**BUY NOW** 

This document contains all the specifications for the Devota & Lomba DL012W-02BROW ladies' watch. We at the DIALANDO® watch store offer a large selection of authentic watches from the best watch brands in the world. https://www.dialando.cy/

| MATERIAL & COLOUR  |                 |
|--------------------|-----------------|
| Strap Material     | Stainless steel |
| Strap Colour       | Gold            |
| Colour of the dial | Brown           |
| Glass              | Mineral glass   |
| DETAILS            |                 |
| Clasp              | Snap fastener   |
| Water resistant    | 5 ATM           |