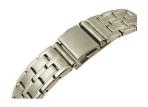

| MATERIAL & COLOUR  |                 |
|--------------------|-----------------|
| Strap Material     | Stainless steel |
| Strap Colour       | Silver          |
| Colour of the dial | White           |
| Glass              | Mineral glass   |
| DETAILS            |                 |
| Clasp              | Snap fastener   |
| Water resistant    | 5 ATM           |