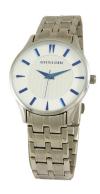

## Devota & Lomba ladies' watch DL012W-01WHIT Specifications

**BUY NOW** 

This document contains all the specifications for the Devota & Lomba DL012W-01WHIT ladies' watch. We at the DIALANDO® watch store offer a large selection of authentic watches from the best watch brands in the world.

| MATERIAL & COLOUR  |                 |
|--------------------|-----------------|
| Strap Material     | Stainless steel |
| Strap Colour       | Silver          |
| Colour of the dial | White           |
| Glass              | Mineral glass   |
| DETAILS            |                 |
| Clasp              | Snap fastener   |
| Water resistant    | 5 ATM           |