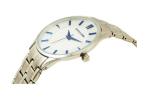

## Devota & Lomba ladies' watch DL012W-01WHIT Specifications

**BUY NOW** 

This document contains all the specifications for the Devota & Lomba DL012W-01WHIT ladies' watch. We at the DIALANDO® watch store offer a large selection of authentic watches from the best watch brands in the world.

| MATERIAL & COLOUR  |                 |
|--------------------|-----------------|
| Strap Material     | Stainless steel |
| Strap Colour       | Silver          |
| Colour of the dial | White           |
| Glass              | Mineral glass   |
| DETAILS            |                 |
| Clasp              | Snap fastener   |
| Water resistant    | 5 ATM           |