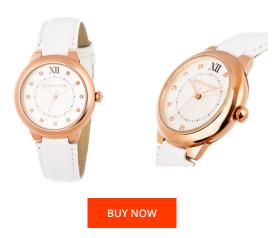

## Devota & Lomba ladies' watch DL006W-03WHIT Specifications

This document contains all the specifications for the Devota & Lomba DL006W-03WHIT ladies' watch. We at the DIALANDO® watch store offer a large selection of authentic watches from the best watch brands in the world. https://www.dialando.cy/

| MATERIAL & COLOUR  |               |
|--------------------|---------------|
| Strap Material     | Real leather  |
| Strap Colour       | White         |
| Colour of the dial | White         |
| Glass              | Mineral glass |
| DETAILS            |               |
| Clasp              | Buckle        |
| Water resistant    | 5 ATM         |