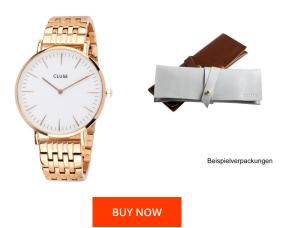

| MATERIAL & COLOUR  |                 |
|--------------------|-----------------|
| Strap Material     | Stainless steel |
| Strap Colour       | Rose gold       |
| Case Material      | Stainless steel |
| Case Colour        | Rose gold       |
| Case Surface       | Polished        |
| Colour of the dial | White           |
| Glass              | Mineral glass   |
|                    |                 |
| DETAILS            |                 |