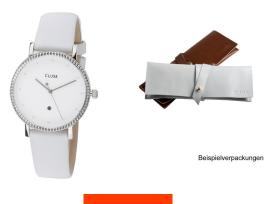

## Cluse ladies' watch CL63003 Specifications

**BUY NOW** 

This document contains all the specifications for the Cluse CL63003 ladies' watch. We at the DIALANDO® watch store offer a large selection of authentic watches from the best watch brands in the world.

| MATERIAL & COLOUR  |                 |
|--------------------|-----------------|
| Strap Material     | Real leather    |
| Strap Colour       | White           |
| Case Material      | Stainless steel |
| Case Colour        | Silver          |
| Case Surface       | Polished        |
| Colour of the dial | White           |
| Glass              | Mineral glass   |
|                    |                 |
| DETAILS            |                 |
| Bazal              | Eivad           |