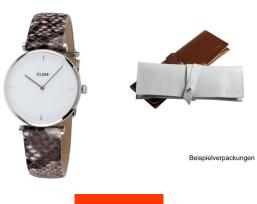

## Cluse ladies' watch CL61009 Specifications

**BUY NOW** 

This document contains all the specifications for the Cluse Triomphe CL61009 ladies' watch. We at the DIALANDO® watch store offer a large selection of authentic watches from the best watch brands in the world.

| MATERIAL & COLOUR  |                 |
|--------------------|-----------------|
| Strap Material     | Real leather    |
| Strap Colour       | Grey            |
| Case Material      | Stainless steel |
| Case Colour        | Silver          |
| Case Surface       | Polished        |
| Colour of the dial | White           |
| Glass              | Mineral glass   |
|                    |                 |
| DETAILS            |                 |
| Bezel              | Fixed           |

| DETAILS         |                                  |
|-----------------|----------------------------------|
| Bezel           | Fixed                            |
| Case Bottom     | Stainless steel bottom (pressed) |
| Clasp           | Pin buckle                       |
| Water resistant | 3 ATM                            |