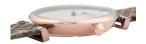

## Cluse ladies' watch CL61007 Specifications

**BUY NOW** 

This document contains all the specifications for the Cluse CL61007 ladies' watch. We at the DIALANDO® watch store offer a large selection of authentic watches from the best watch brands in the world.

| MATERIAL & COLOUR  |               |
|--------------------|---------------|
| Strap Material     | Real leather  |
| Strap Colour       | Beige         |
| Colour of the dial | White         |
| Glass              | Mineral glass |
| DETAILS            |               |
| Clasp              | Buckle        |
| Water resistant    | 3 ATM         |