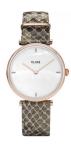

## Cluse ladies' watch CL61007 Specifications

**BUY NOW** 

This document contains all the specifications for the Cluse CL61007 ladies' watch. We at the DIALANDO® watch store offer a large selection of authentic watches from the best watch brands in the world.

| MATERIAL & COLOUR  |               |
|--------------------|---------------|
| Strap Material     | Real leather  |
| Strap Colour       | Beige         |
| Colour of the dial | White         |
| Glass              | Mineral glass |
| DETAILS            |               |
| Clasp              | Buckle        |
| Water resistant    | 3 ATM         |