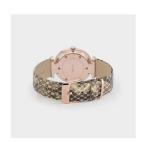

## Cluse ladies' watch CL61007 Specifications

**BUY NOW** 

This document contains all the specifications for the Cluse CL61007 ladies' watch. We at the DIALANDO® watch store offer a large selection of authentic watches from the best watch brands in the world.

| MATERIAL & COLOUR  |               |
|--------------------|---------------|
| Strap Material     | Real leather  |
| Strap Colour       | Beige         |
| Colour of the dial | White         |
| Glass              | Mineral glass |
| DETAILS            |               |
| Clasp              | Buckle        |
| Water resistant    | 3 ATM         |