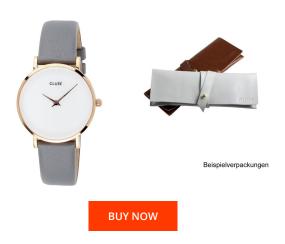

## Cluse ladies' watch CL30049 Specifications

This document contains all the specifications for the Cluse CL30049 ladies' watch. We at the DIALANDO® watch store offer a large selection of authentic watches from the best watch brands in the world.

| MATERIAL & COLOUR  |                 |
|--------------------|-----------------|
| Strap Material     | Real leather    |
| Strap Colour       | Grey            |
| Case Material      | Stainless steel |
| Case Colour        | Rose gold       |
| Case Surface       | Polished        |
| Colour of the dial | White           |
| Glass              | Mineral glass   |
|                    |                 |
| DETAILS            |                 |