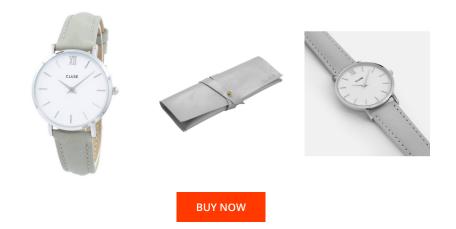

## **DIALANDO**<sup>®</sup>

Cluse ladies' watch CL30006 Specifications

This document contains all the specifications for the Cluse CL30006 ladies' watch. We at the DIALANDO<sup>®</sup> watch store offer a large selection of authentic watches from the best watch brands in the world. https://www.dialando.cy/

| PRODUCT INFORMATION               |                              | MATERIAL & COLOUR          |                      |
|-----------------------------------|------------------------------|----------------------------|----------------------|
| EAN                               | 8718924593431                | Strap Material             | Real leather         |
| Gender                            | Ladies                       | Strap Colour               | Grey                 |
| Brand                             | Cluse                        | Colour of the dial         | White                |
| Collection                        | Minuit                       | Glass                      | Mineral glass        |
| Warranty [years]                  | 2                            |                            |                      |
|                                   |                              |                            |                      |
|                                   |                              |                            |                      |
| PRODUCT EXECUTION                 |                              | DETAILS                    |                      |
| PRODUCT EXECUTION<br>Display Type | Analogue                     | <b>DETAILS</b><br>Numerals | Index marks          |
|                                   | Analogue<br>Quartz (Battery) |                            | Index marks<br>3 ATM |
| Display Type                      | 5                            | Numerals                   |                      |
| Display Type                      | 5                            | Numerals                   |                      |
| Display Type<br>Movement type     | 5                            | Numerals                   |                      |