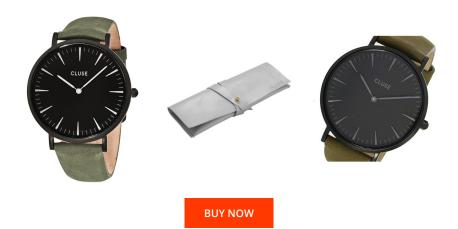

## Cluse ladies' watch CL18502 Specifications

This document contains all the specifications for the Cluse CL18502 ladies' watch. We at the DIALANDO® watch store offer a large selection of authentic watches from the best watch brands in the world.

| MATERIAL & COLOUR   |               |
|---------------------|---------------|
| Strap Material      | Real leather  |
| Strap Colour        | Green         |
| Colour of the dial  | Black         |
| Glass               | Mineral glass |
|                     |               |
| DETAILS             |               |
| DETAILS<br>Numerals | Index marks   |