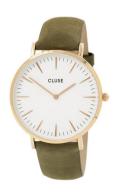

## Cluse ladies' watch CL18023 Specifications

**BUY NOW** 

This document contains all the specifications for the Cluse CL18023 ladies' watch. We at the DIALANDO® watch store offer a large selection of authentic watches from the best watch brands in the world.

https://www.dialando.cy/

| PRODUCT INFORMATION | N                |
|---------------------|------------------|
| EAN                 | 8718924592700    |
| Gender              | Ladies           |
| Brand               | Cluse            |
| Collection          | Park Hill II Mid |
| Warranty [years]    | 2                |
| PRODUCT EXECUTION   |                  |
| Display Type        | Analogue         |
| Movement type       | Quartz (Battery) |
| MEASURES            |                  |
| Case width [mm]     | 38               |

| MATERIAL & COLOUR   |               |
|---------------------|---------------|
| Strap Material      | Real leather  |
| Strap Colour        | Green         |
| Colour of the dial  | White         |
| Glass               | Mineral glass |
|                     |               |
| DETAILS             |               |
| DETAILS<br>Numerals | Index marks   |