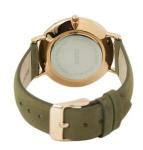

## Cluse ladies' watch CL18023 Specifications

**BUY NOW** 

This document contains all the specifications for the Cluse CL18023 ladies' watch. We at the DIALANDO® watch store offer a large selection of authentic watches from the best watch brands in the world.

https://www.dialando.cy/

| PRODUCT INFORMATION | N                |
|---------------------|------------------|
| EAN                 | 8718924592700    |
| Gender              | Ladies           |
| Brand               | Cluse            |
| Collection          | Park Hill II Mid |
| Warranty [years]    | 2                |
| PRODUCT EXECUTION   |                  |
| Display Type        | Analogue         |
| Movement type       | Quartz (Battery) |
| MEASURES            |                  |
| Case width [mm]     | 38               |

| MATERIAL & COLOUR   |               |
|---------------------|---------------|
| Strap Material      | Real leather  |
| Strap Colour        | Green         |
| Colour of the dial  | White         |
| Glass               | Mineral glass |
|                     |               |
| DETAILS             |               |
| DETAILS<br>Numerals | Index marks   |