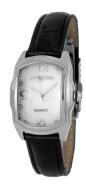

## Chronotech ladies' watch CT9743L-02 Specifications

**BUY NOW** 

This document contains all the specifications for the Chronotech CT9743L-02 ladies' watch. We at the DIALANDO® watch store offer a large selection of authentic watches from the best watch brands in the world.

https://www.dialando.cy/

| PRODUCT INFORMATION |                  |
|---------------------|------------------|
| EAN                 | 8431777773798    |
| Gender              | Ladies           |
| Warranty [years]    | 2                |
| PRODUCT EXECUTION   |                  |
| Display Type        | Analogue         |
| Movement type       | Quartz (Battery) |
| MEASURES            |                  |
| Case width [mm]     | 26               |

| MATERIAL & COLOUR  |               |
|--------------------|---------------|
| Strap Material     | Real leather  |
| Strap Colour       | Black         |
| Colour of the dial | White         |
| Glass              | Mineral glass |
|                    |               |
| DETAILS            |               |
| DETAILS<br>Clasp   | Buckle        |