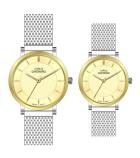

## Carlo Cantinaro ladies' watch CC3001SM005 Specifications

**BUY NOW** 

This document contains all the specifications for the Carlo Cantinaro CC3001SM005 ladies' watch. We at the DIALANDO® watch store offer a large selection of authentic watches from the best watch brands in the world.

| PRODUCT EXECUTION   |                  |
|---------------------|------------------|
| Display Type        | Analogue         |
| Movement type       | Quartz (Battery) |
| MEASURES            |                  |
| Case width [mm]     | 38               |
| Case thickness [mm] | 8                |

| MATERIAL & COLOUR  |                 |
|--------------------|-----------------|
| Strap Material     | Stainless steel |
| Strap Colour       | Bicolor         |
| Case Material      | Stainless steel |
| Case Colour        | Bicolor         |
| Case Surface       | Polished        |
| Colour of the dial | Gold            |
| Glass              | Mineral glass   |
| DETAILS            |                 |
| Clasp              | Clip clasp      |
| Water resistant    | 5 ATM           |