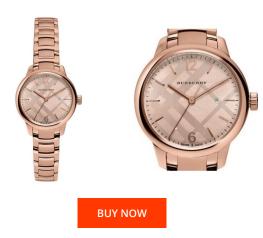

## Burberry ladies' watch BU10116 Specifications

This document contains all the specifications for the Burberry BU10116 ladies' watch. We at the DIALANDO® watch store offer a large selection of authentic watches from the best watch brands in the world.

| MATERIAL & COLOUR  |                 |
|--------------------|-----------------|
| Strap Material     | Stainless steel |
| Strap Colour       | Rose gold       |
| Colour of the dial | Pink            |
| Glass              | Sapphire glass  |
| DETAILS            |                 |
| Numerals           | Index marks     |