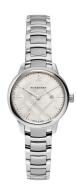

## Burberry ladies' watch BU10108 Specifications

**BUY NOW** 

This document contains all the specifications for the Burberry BU10108 ladies' watch. We at the DIALANDO® watch store offer a large selection of authentic watches from the best watch brands in the world.

https://www.dialando.cy/

| PRODUCT INFORMATION |                  |
|---------------------|------------------|
| EAN                 | 0822138048309    |
| Gender              | Ladies           |
| Brand               | Burberry         |
| Warranty [years]    | 2                |
| PRODUCT EXECUTION   |                  |
| Display Type        | Analogue         |
| Movement type       | Quartz (Battery) |
| Functions           | Date             |
| MEASURES            |                  |
| Case width [mm]     | 32               |

| MATERIAL & COLOUR  |                 |
|--------------------|-----------------|
| Strap Material     | Stainless steel |
| Strap Colour       | Silver          |
| Colour of the dial | Beige           |
| Glass              | Sapphire glass  |
| DETAILS            |                 |
| Numerals           | Index marks     |