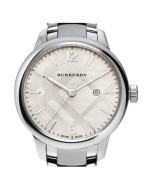

## Burberry ladies' watch BU10108 Specifications

**BUY NOW** 

This document contains all the specifications for the Burberry BU10108 ladies' watch. We at the DIALANDO® watch store offer a large selection of authentic watches from the best watch brands in the world.

https://www.dialando.cy/

| PRODUCT INFORMATION |                  |
|---------------------|------------------|
| EAN                 | 0822138048309    |
| Gender              | Ladies           |
| Brand               | Burberry         |
| Warranty [years]    | 2                |
| PRODUCT EXECUTION   |                  |
| Display Type        | Analogue         |
| Movement type       | Quartz (Battery) |
| Functions           | Date             |
| MEASURES            |                  |
| Case width [mm]     | 32               |

| MATERIAL & COLOUR  |                 |
|--------------------|-----------------|
| Strap Material     | Stainless steel |
| Strap Colour       | Silver          |
| Colour of the dial | Beige           |
| Glass              | Sapphire glass  |
| DETAILS            |                 |
| Numerals           | Index marks     |