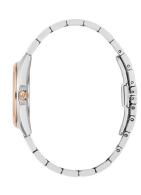

| MATERIAL & COLOUR  |                 |
|--------------------|-----------------|
| Strap Material     | Stainless steel |
| Strap Colour       | Rose gold       |
| Colour of the dial | Mother of pearl |
| Glass              | Mineral glass   |
| DETAILS            |                 |
| Clasp              | Butterfly clasp |
| Water resistant    | 3 ATM           |