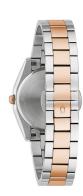

| MATERIAL & COLOUR  |                 |
|--------------------|-----------------|
| Strap Material     | Stainless steel |
| Strap Colour       | Rose gold       |
| Colour of the dial | Mother of pearl |
| Glass              | Mineral glass   |
| DETAILS            |                 |
| Clasp              | Butterfly clasp |
| Water resistant    | 3 ATM           |