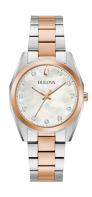

## Bulova ladies' watch 98P207 Specifications

**BUY NOW** 

This document contains all the specifications for the Bulova Surveyor Diamant 98P207 ladies' watch. We at the DIALANDO® watch store offer a large selection of authentic watches from the best watch brands in the world. https://www.dialando.cy/

| MATERIAL & COLOUR  |                 |
|--------------------|-----------------|
| Strap Material     | Stainless steel |
| Strap Colour       | Rose gold       |
| Colour of the dial | Mother of pearl |
| Glass              | Mineral glass   |
| DETAILS            |                 |
| Clasp              | Butterfly clasp |
| Water resistant    | 3 ATM           |