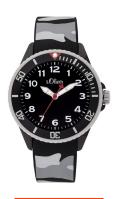

## sOliver kids' watch SO-3920-PQ Specifications

**BUY NOW** 

This document contains all the specifications for the sOliver SO-3920-PQ kids' watch. We at the DIALANDO® watch store offer a large selection of authentic watches from the best watch brands in the world.

https://www.dialando.cy/

| PRODUCT INFORMATION | l .                    |
|---------------------|------------------------|
| EAN                 | 4035608039530          |
| Gender              | Children               |
| Brand               | SOliver                |
| Warranty [years]    | 2                      |
| PRODUCT EXECUTION   |                        |
| Display Type        | Analogue               |
| Movement type       | Quartz (Battery)       |
| Functions           | Hour / Minute / Second |
| MEASURES            |                        |
| Case width [mm]     | 36                     |

| MATERIAL & COLOUR  |                          |
|--------------------|--------------------------|
| Strap Material     | Silicone                 |
| Strap Colour       | Grey                     |
| Case Material      | Plastic                  |
| Colour of the dial | Black                    |
| Glass              |                          |
| Glass              | Mineral glass            |
| DETAILS            | Mineral glass            |
|                    | Mineral glass Pin buckle |