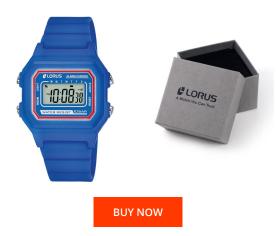

| PRODUCT EXECUTION |                                                                          |
|-------------------|--------------------------------------------------------------------------|
| Display Type      | Digital                                                                  |
| Movement type     | Quartz (Battery)                                                         |
| Functions         | Alarm / Hour / Second / Minute / Date /<br>Chronograph / Day of the week |

| MATERIAL & COLOUR  |               |
|--------------------|---------------|
| Strap Material     | Silicone      |
| Strap Colour       | Blue          |
| Case Material      | Plastic       |
| Case Colour        | Blue          |
| Case Surface       | Matted        |
| Colour of the dial | Grey          |
| Glass              | Mineral glass |
|                    |               |
| DETAILS            |               |

| DETAILS         |                                  |
|-----------------|----------------------------------|
| Bezel           | Fixed                            |
| Case Bottom     | Stainless steel bottom (screwed) |
| Clasp           | Pin buckle                       |
| Lighting        | Backlight                        |
| Water resistant | 10 ATM                           |